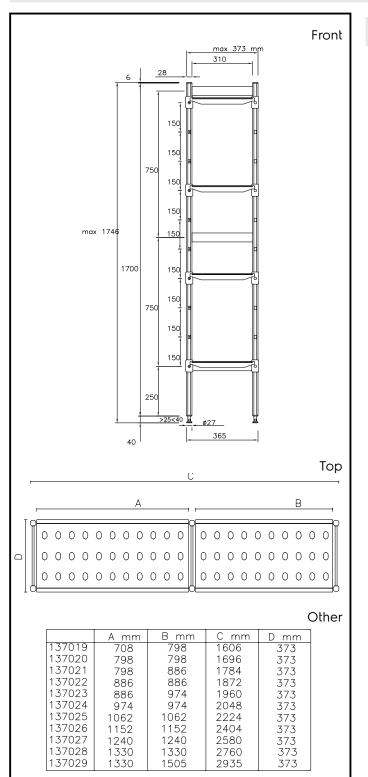

### Key Information:

| External dimensions, Width:  |         |
|------------------------------|---------|
| 137026 (ALS2404)             | 2404 mm |
| External dimensions, Depth:  | 373 mm  |
| External dimensions, Height: | 1700 mm |
| Max loading weight:          | 680 kg  |
| Net weight:                  | 39 kg   |
| Uprights                     | 3       |