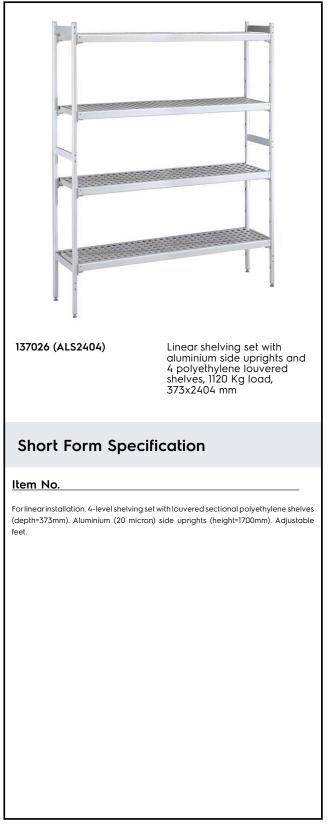

#### **Main Features**

- Complete shelving system allows rapid and easy fixing of the shelves to the uprights.
- GN 1/1, GN 1/2 and GN 1/3 can be inserted into the frame.

#### Construction

- Uprights and shelf frames constructed entirely in anodized aluminium (20 micron).
- Shelves made by section of polyethylene tablets.
- Sectional polyethylene shelves are dishwasher safe.
- 8 tiers.

### Key Information:

| External dimensions, Width:  |         |
|------------------------------|---------|
| 137026 (ALS2404)             | 2404 mm |
| External dimensions, Depth:  | 373 mm  |
| External dimensions, Height: | 1700 mm |
| Max loading weight:          | 680 kg  |
| Net weight:                  | 39 kg   |
| Uprights                     | 3       |